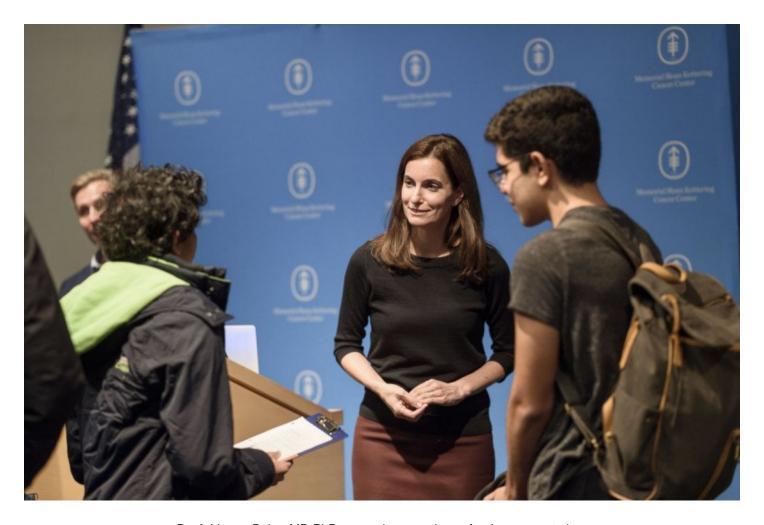

High School Outreach 2/8

High School Outreach 3/8

Dr. Adrienne Boire, MD PhD answering questions after her presentation.

High School Outreach 4/8

Students and their teacher after meeting the researchers.

High School Outreach 5/8