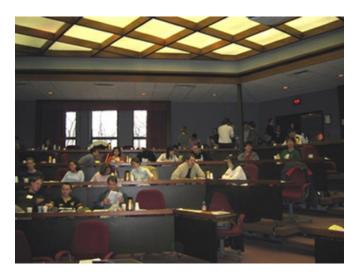

Photos courtesy Prof. Lorraine Gudas

The group gathers in the conference hall for student presentations

The grand staircase at Arden House

Dan Macks chimes in with the Pharmacology graduate students

Profs. Rich Kolesnick and Lorraine Gudas tear up the dance floor