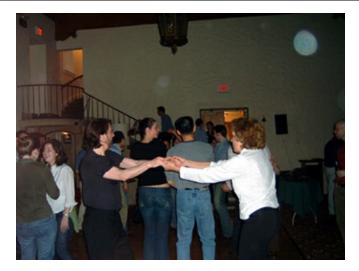

Photos courtesy Prof. Lorraine Gudas

The group gathers in the conference hall for student presentations

The grand staircase at Arden House

Dan Macks chimes in with the Pharmacology graduate students

Profs. Rich Kolesnick and Lorraine Gudas tear up the dance floor