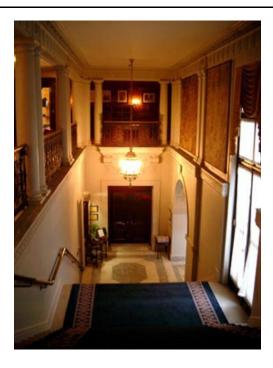

Photos courtesy Prof. Lorraine Gudas

The group gathers in the conference hall for student presentations

The grand staircase at Arden House

Dan Macks chimes in with the Pharmacology graduate students

Profs. Rich Kolesnick and Lorraine Gudas tear up the dance floor