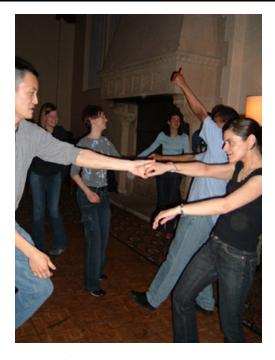

ab Photo Albums

Research

## **Pharmacology Retreat 2004**

**Education & Training** 

The annual Pharmacology Graduate Program Retreat is held each spring at a site outside of New York City and features talks by 3rd strains graduate students and a poster session for other students and postdocs. The 2004 retreat was held on March 4-5 at Arden House in Harriman, NY. Justin Potuzak presented a talk on the diversity-oriented synthesis of spiroketal libraries for use in Chemical biology and drug discovery research.

Photos courtesy Prof. Lorraine Gudas



The group gathers in the conference hall for student presentations





The grand staircase at Arden House



Dan Macks chimes in with the Pharmacology graduate students





Profs. Rich Kolesnick and Lorraine Gudas tear up the dance floor



Derek tries to avoid stepping on Cristina Fernandez's (Gudas Lab) feet!

## **PREVIOUS**

Tan Lab Summer Party 2019

NEXT

Pharmacology Retreat 2003

## About Us

<u>Overview</u>

| <u>Leadership</u>                                            |
|--------------------------------------------------------------|
| <u>Administration</u>                                        |
| <u>History</u>                                               |
| Contact Us                                                   |
|                                                              |
|                                                              |
|                                                              |
|                                                              |
| Research