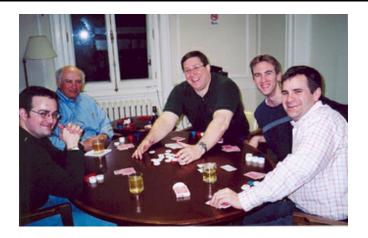

## **Pharmacology Retreat 2004**

**Education & Training** 

The annual Pharmacology Graduate Program Retreat is held each spring at a site outside of New York City and features talks by 3rd strains graduate students and a poster session for other students and postdocs. The 2004 retreat was held on March 4-5 at Arden House in Harriman, NY. Justin Potuzak presented a talk on the diversity-oriented synthesis of spiroketal libraries for use in Chemical biology and drug discovery research.

Photos courtesy Prof. Lorraine Gudas

The group gathers in the conference hall for student presentations

The grand staircase at Arden House

Dan Macks chimes in with the Pharmacology graduate students

Profs. Rich Kolesnick and Lorraine Gudas tear up the dance floor