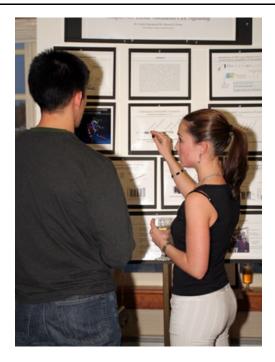

The lake behind Mohonk House was still frozen this year but it was nice and warm inside!

Derek and Carrie Garceau (Gross Lab) discuss her poster