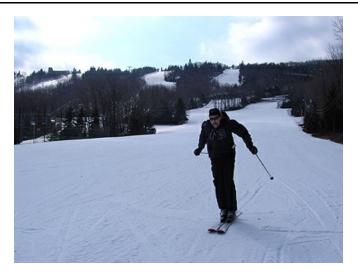

Felix Kopp, organic chemist, fuels up for a day on the slopes!

Felix offers some tips to Shalini Balakrishnan.

Jackie demonstrates the 'wedge'.

Felix shows off his parallel skiing skills!

Tan Group Ski Trip 2008 2/5