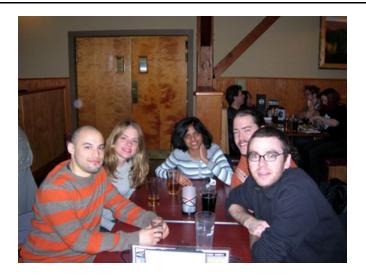

Renato Bauer takes a much deserved coffee break in the Pennsylvania sun.

Shalini and Jackie are all smiles after their day on the slopes.

The group enjoys some dinner after a day on the mountain.