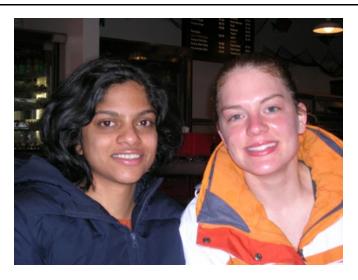

Renato Bauer takes a much deserved coffee break in the Pennsylvania sun.

Shalini and Jackie are all smiles after their day on the slopes.

The group enjoys some dinner after a day on the mountain.