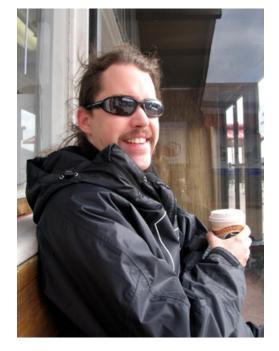

Renato Bauer takes a much deserved coffee break in the Pennsylvania sun.

Shalini and Jackie are all smiles after their day on the slopes.

The group enjoys some dinner after a day on the mountain.