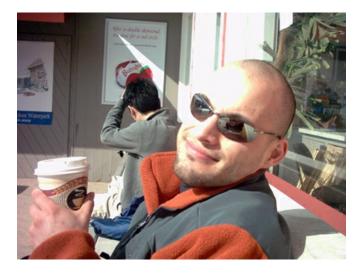

Renato Bauer takes a much deserved coffee break in the Pennsylvania sun.

Shalini and Jackie are all smiles after their day on the slopes.

The group enjoys some dinner after a day on the mountain.