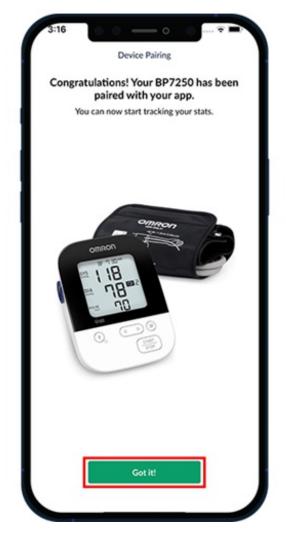

Figure 7. Select "Next: Begin Pairing"

7. Select "5 Series Upper Arm - BP7250" (see Figure 8).

Figure 8. Select "5 Series Upper Arm – BP7250"

8. Select "Pair" (see Figure 9).

Figure 9. Select "Pair"

Your OMRON Silver BP5250 has now been connected to your app. Select "Got it" to begin taking a reading (see Figure 10).

Figure 10. Select "Got it"