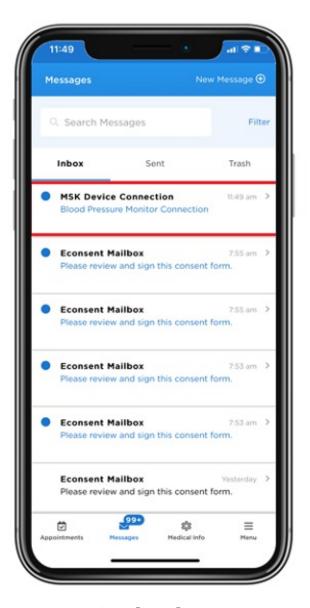

Figure 12. The emergency notification screen

3. At the bottom of the screen, select "Messages" (see Figure 13).

Figure 13. The menu at the bottom shows Messages

4. Select the message "MSK Device Connection" (see Figure 14).

Figure 14. The device connection screen

5. Select the link for OMRON account (Figure 15).

Figure 15. Screen with link

6. Log in to your account (see Figure 16). Select "Allow this app" to connect to Validic (see Figure 17). Your blood pressure measurements will be sent to your MSK care team through Validic.