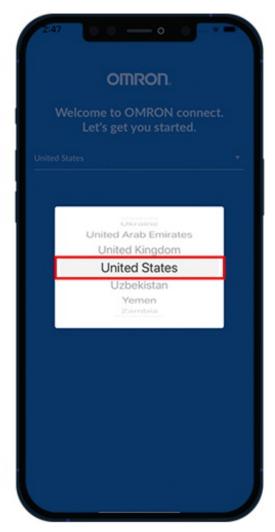

Figure 2. Select "OK"

3. Select "United States" (see Figure 3).

Figure 3. Select "United States"

4. Sign into your OMRON account or sign up if you do not have one (see Figures 4 and 5).

Figure 4. Sign in

Figure 5. Sign up