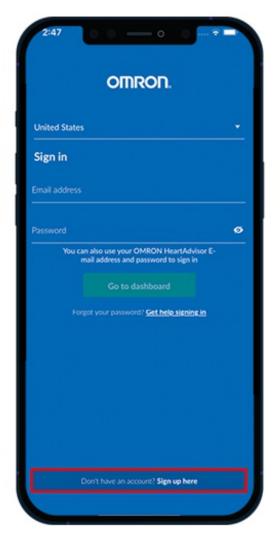

Figure 2. Select "OK"

3. Select "United States" (see Figure 3).

Figure 3. Select "United States"

4. Sign into your OMRON account or sign up if you do not have one (see Figures 4 and 5).

Figure 4. Sign in

Figure 5. Sign up