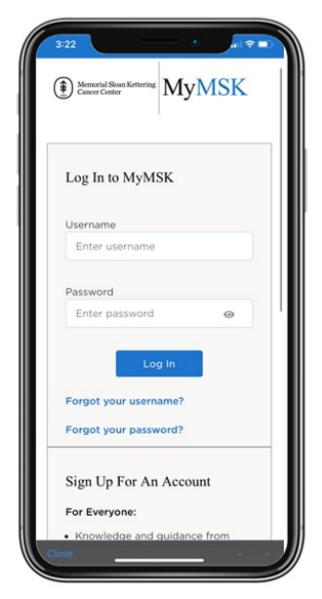

## **Connecting your account to MyMSK**

1. Open the MyMSK mobile app and log in (Figure 11).

Figure 11. MyMSK mobile app Log in screen

2. Read the emergency notification. Press the "x" at the top right to close the screen (see Figure 12).