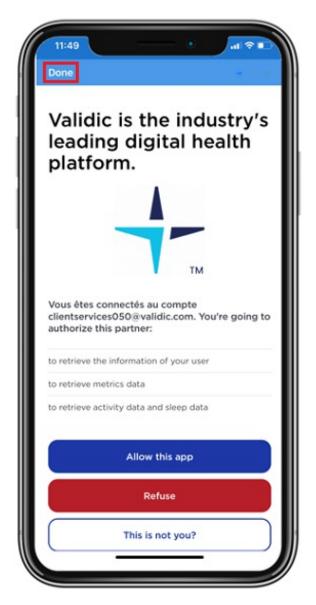

Figure 16. The login screen for Validic

Figure 17. The permission screen for Validic

7. The accounts will connect. Then select "Done" at the top left corner of the screen (see Figure 18). Your OMRON account is now connected to MyMSK.

Figure 18. The final screen for connecting your accounts

If you have questions or concerns, contact your healthcare provider. A member of your care team will answer Monday through Friday from 9 a.m. to 5 p.m. Outside those hours, you can leave a message or talk with another MSK provider. There is always a doctor or nurse on call. If you're not sure how to reach your healthcare provider, call 212-639-2000.