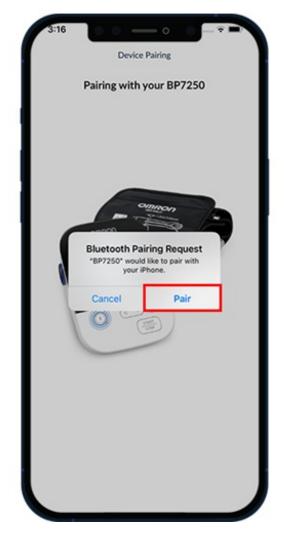

Figure 7. Select "Next: Begin Pairing"

7. Select "5 Series Upper Arm - BP7250" (see Figure 8).

Figure 8. Select "5 Series Upper Arm – BP7250"

8. Select "Pair" (see Figure 9).

Figure 9. Select "Pair"

Your OMRON Silver BP5250 has now been connected to your app. Select "Got it" to begin taking a reading (see Figure 10).