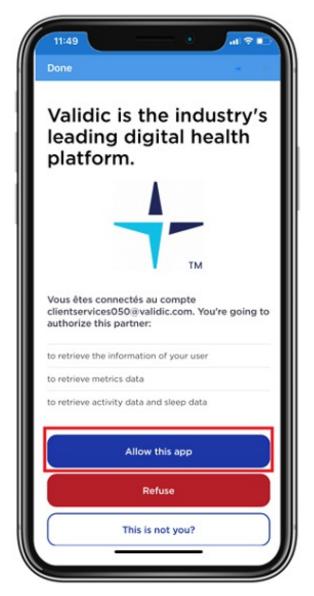

Figure 14. The device connection screen

5. Select the link for OMRON account (Figure 15).

Figure 15. Screen with link

6. Log in to your account (see Figure 16). Select "Allow this app" to connect to Validic (see Figure 17). Your blood pressure measurements will be sent to your MSK care team through Validic.

Figure 16. The login screen for Validic

Figure 17. The permission screen for Validic

7. The accounts will connect. Then select "Done" at the top left corner of the screen (see Figure 18). Your OMRON account is now connected to MyMSK.