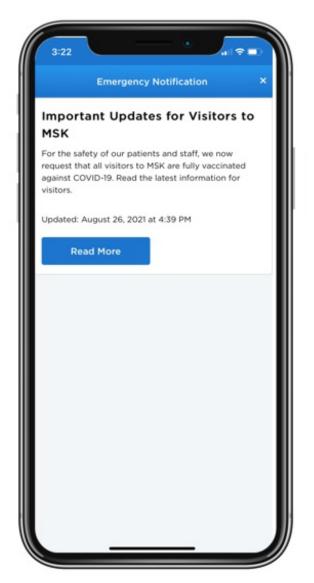

## **Connecting your account to MyMSK**

1. Open the MyMSK mobile app and log in (Figure 11).

Figure 11. MyMSK mobile app Log in screen

2. Read the emergency notification. Press the "x" at the top right to close the screen (see Figure 12).

Figure 12. The emergency notification screen

3. At the bottom of the screen, select "Messages" (see Figure 13).

Figure 13. The menu at the bottom shows Messages

4. Select the message "MSK Device Connection" (see Figure 14).