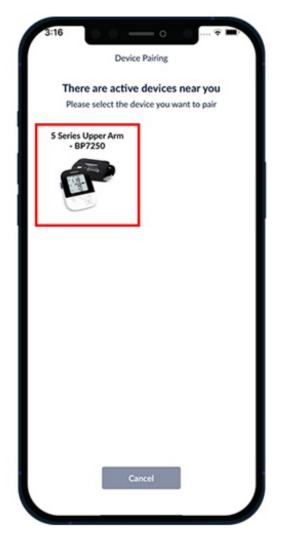

Figure 7. Select "Next: Begin Pairing"

7. Select "5 Series Upper Arm - BP7250" (see Figure 8).

Figure 8. Select "5 Series Upper Arm – BP7250"

8. Select "Pair" (see Figure 9).

Figure 9. Select "Pair"

Your OMRON Silver BP5250 has now been connected to your app. Select "Got it" to begin taking a reading (see Figure 10).