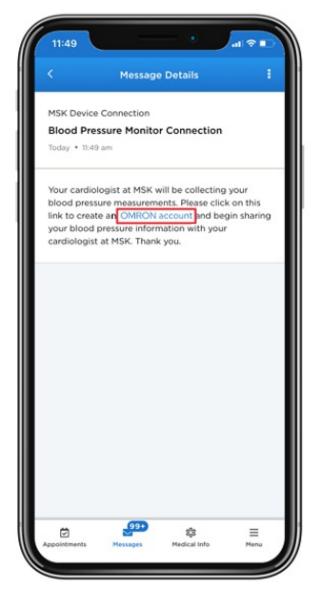

Figure 14. The device connection screen

5. Select the link for OMRON account (Figure 15).

Figure 15. Screen with link

6. Log in to your account (see Figure 16). Select "Allow this app" to connect to Validic (see Figure 17). Your blood pressure measurements will be sent to your MSK care team through Validic.