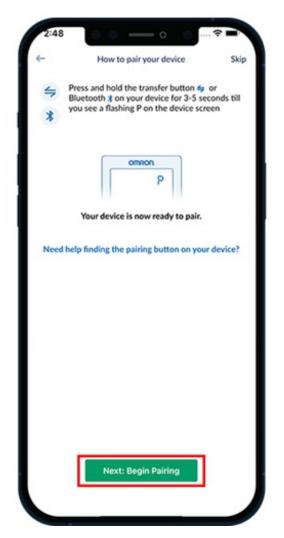

5. Select "All OMRON Blood Pressure devices" (see Figure 6).

Figure 6. Select "All OMRON Blood Pressure devices"

6. Press and hold the Bluetooth button on your blood pressure machine for 3 to 5 seconds. The letter "P" will appear on your blood pressure machine's screen. Select "Next: Begin Pairing" in the OMRON Connect app (see Figure 7).

Figure 7. Select "Next: Begin Pairing"

7. Select "5 Series Upper Arm - BP7250" (see Figure 8).

Figure 8. Select "5 Series Upper Arm – BP7250"

8. Select "Pair" (see Figure 9).

Figure 9. Select "Pair"

Your OMRON Silver BP5250 has now been connected to your app. Select "Got it" to begin taking a reading (see Figure 10).