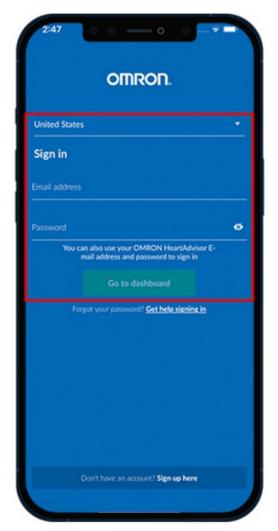

Figure 2. Select "OK"

3. Select "United States" (see Figure 3).

Figure 3. Select "United States"

4. Sign into your OMRON account or sign up if you do not have one (see Figures 4 and 5).

Figure 4. Sign in

Figure 5. Sign up