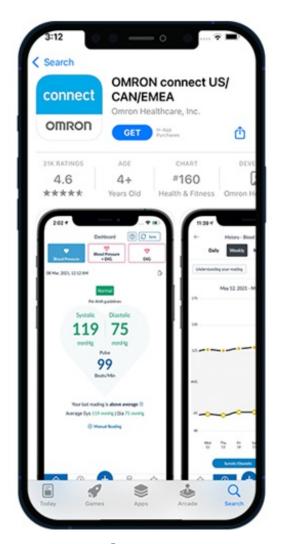

## How To Install the OMRON 5 Series BP7250

1. Download the OMRON Connect app from the iOS or Google Play store (see Figure 1).

Figure 1. The iOS App Store

2. Open the app and select "OK" when prompted to connect to Bluetooth (see Figure 2).