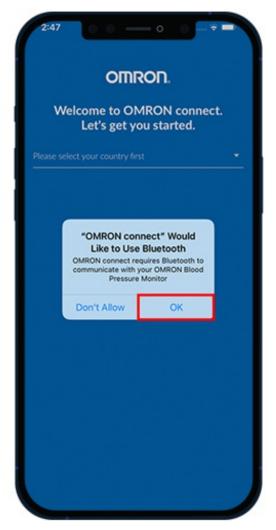

## How To Install the OMRON 5 Series BP7250

1. Download the OMRON Connect app from the iOS or Google Play store (see Figure 1).

Figure 1. The iOS App Store

2. Open the app and select "OK" when prompted to connect to Bluetooth (see Figure 2).

Figure 2. Select "OK"

3. Select "United States" (see Figure 3).

Figure 3. Select "United States"

4. Sign into your OMRON account or sign up if you do not have one (see Figures 4 and 5).

Figure 4. Sign in

Figure 5. Sign up