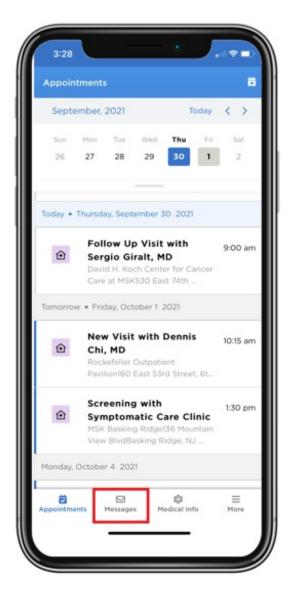

## **Connecting your account to MyMSK**

1. Open the MyMSK mobile app and log in (Figure 11).

Figure 11. MyMSK mobile app Log in screen

2. Read the emergency notification. Press the "x" at the top right to close the screen (see Figure 12).

Figure 12. The emergency notification screen

3. At the bottom of the screen, select "Messages" (see Figure 13).

Figure 13. The menu at the bottom shows Messages

4. Select the message "MSK Device Connection" (see Figure 14).