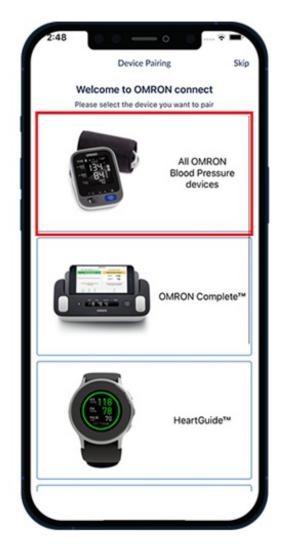

5. Select "All OMRON Blood Pressure devices" (see Figure 6).

Figure 6. Select "All OMRON Blood Pressure devices"

6. Press and hold the Bluetooth button on your blood pressure machine for 3 to 5 seconds. The letter "P" will appear on your blood pressure machine's screen. Select "Next: Begin Pairing" in the OMRON Connect app (see Figure 7).