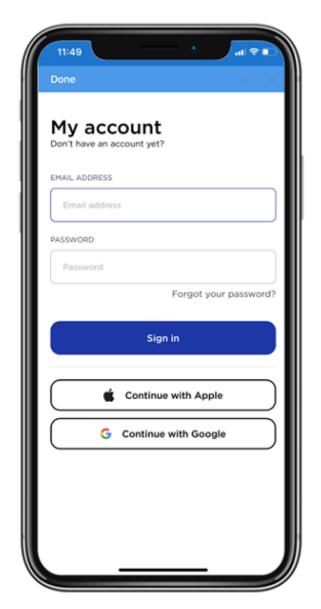

Figure 16. The login screen for Validic

Figure 17. The permission screen for Validic

7. The accounts will connect. Then select "Done" at the top left corner of the screen (see Figure 18). Your OMRON account is now connected to MyMSK.