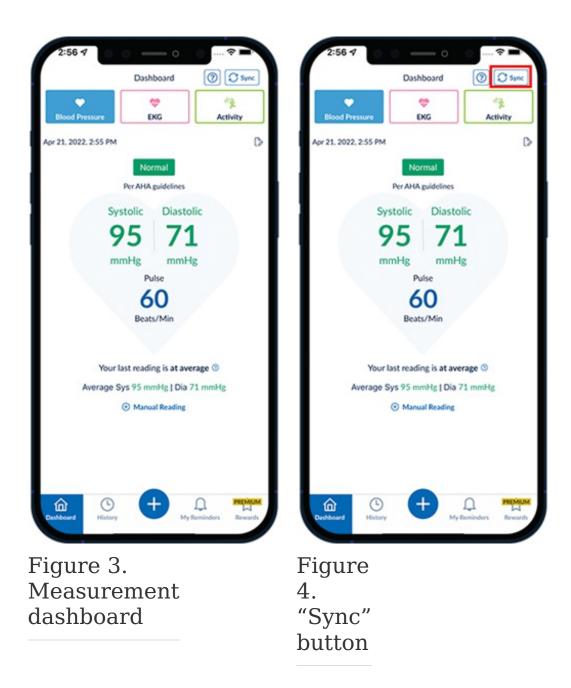

## How to take your blood pressure using the OMRON Silver BP5250

- 1. Open the OMRON Connect APP on your phone or tablet.
- 2. Place the OMRON Silver BP5250 blood pressure cuff on your arm.
- 3. Press the start button your blood pressure machine.
- 4. Once the measurement has been taken it will appear on your OMRON Connect app dashboard (see Figure 3).
- 5. If you do not see the reading after a few minutes, select the "Sync" button in the app to send the reading (see Figure 4).