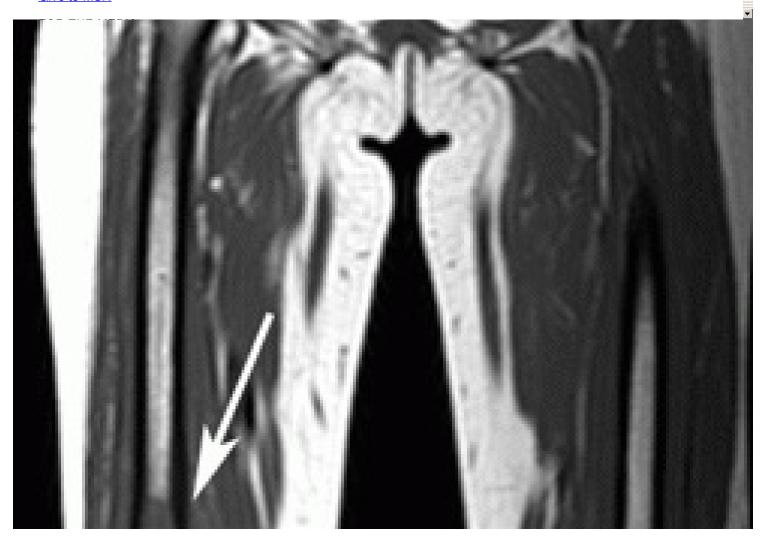

Annual report

Give to MSK

This is an MRI image of the thighs of a person who has osteosarcoma. The arrow points to the diseased area in the leg; the other leg appears to be unaffected.