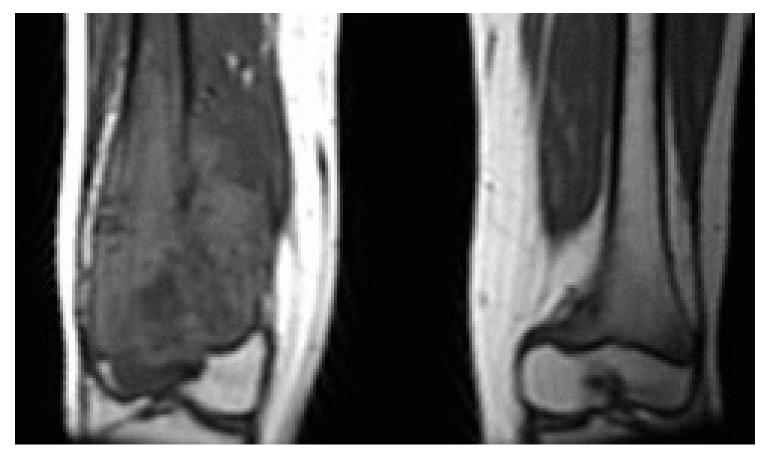

Annual report

Give to MSK

This is an MRI image of the thighs of a person who has osteosarcoma. The arrow points to the diseased area in the leg; the other leg appears to be unaffected.