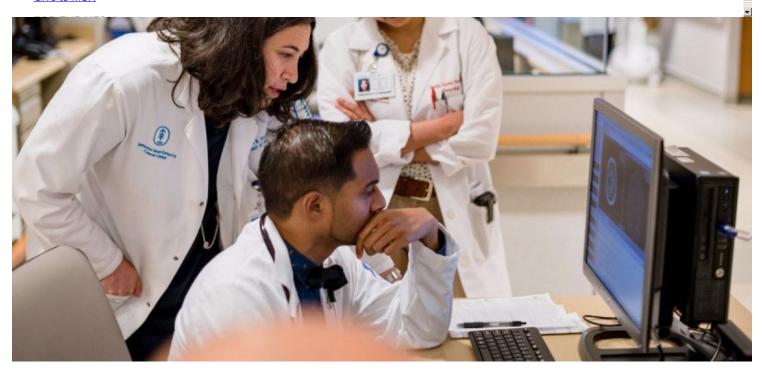

Annual report

Give to MSK

Neuro-oncologist and neurologist Jacqueline Stone (left) guides the next generation of brain tumor specialists.

Your MSK care team includes world-class experts in treating brain metastases. Together, they will choose the best approach for you.