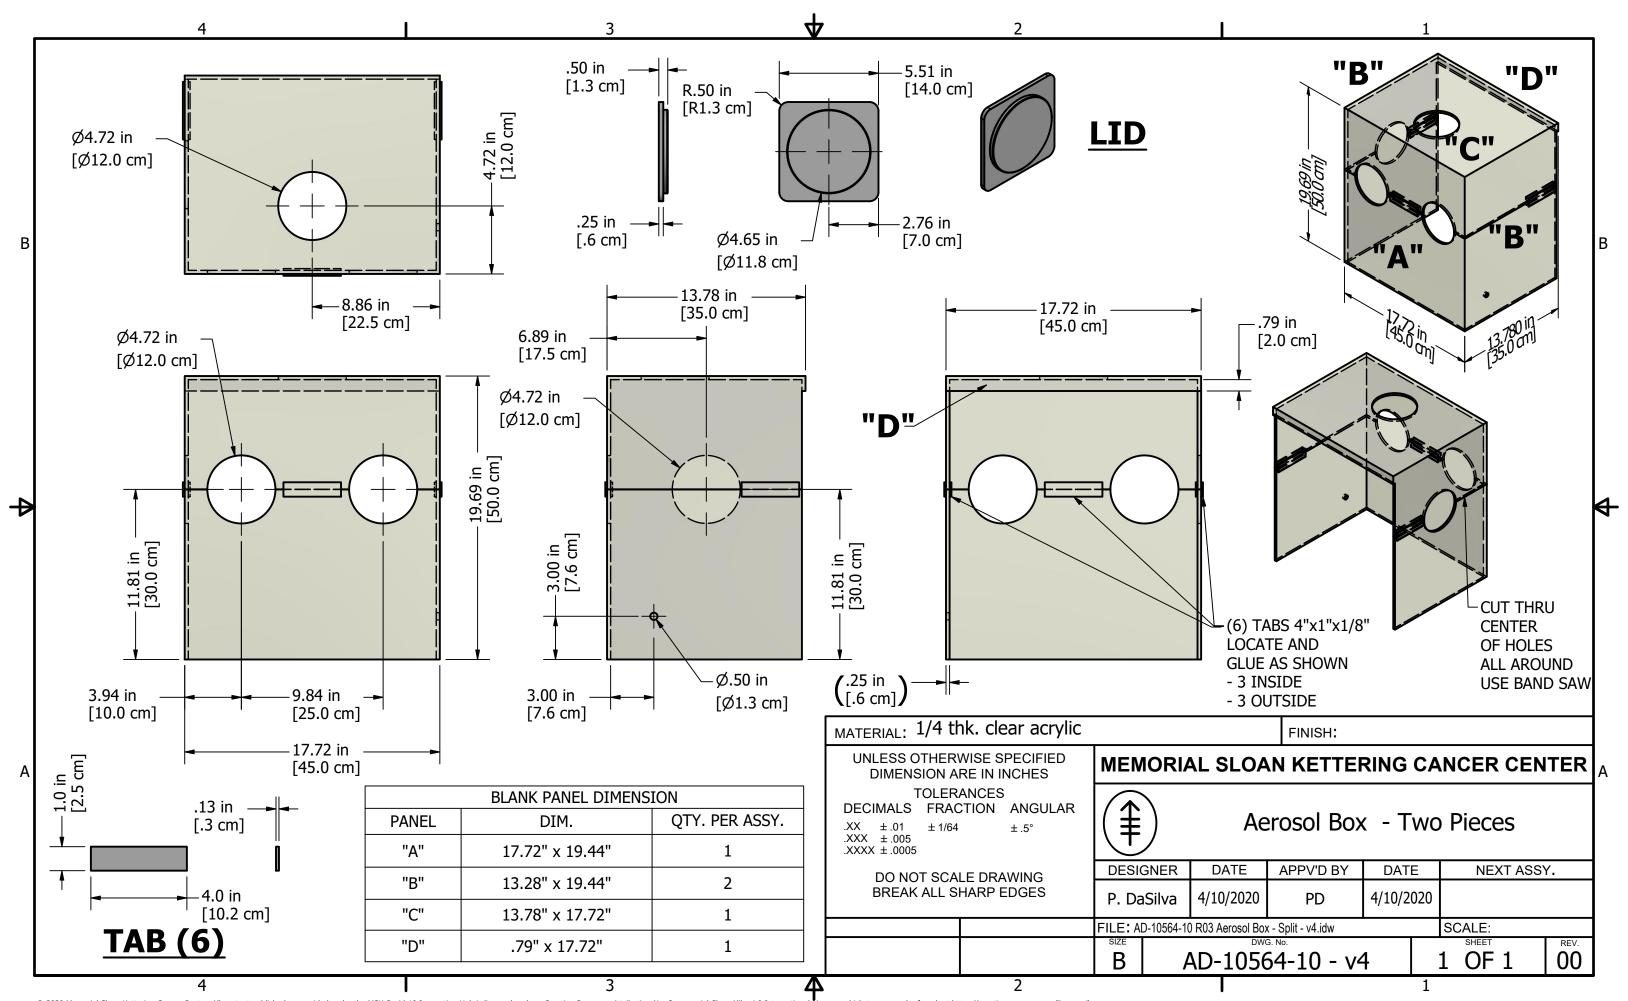

© 2020 Memorial Sloan Kettering Cancer Center. All content published or provided under the MSK Covid-19 Innovation Hub is licensed under a Creative Commons Attribution-NonCommercial-ShareAllike 4.0 International License, which terms may be found at https://creativecommons.org/licenses/by-nc sa/4.0/, including appropriate attribution to MSK. The information provided on the MSK Covid-19 Innovation Hub, including any downloadable content and file, is presented for informational purposes only and subject to the terms and content on the MSK Covid-19 Innovation Hub and you assume any and all responsibility for your use thereof.