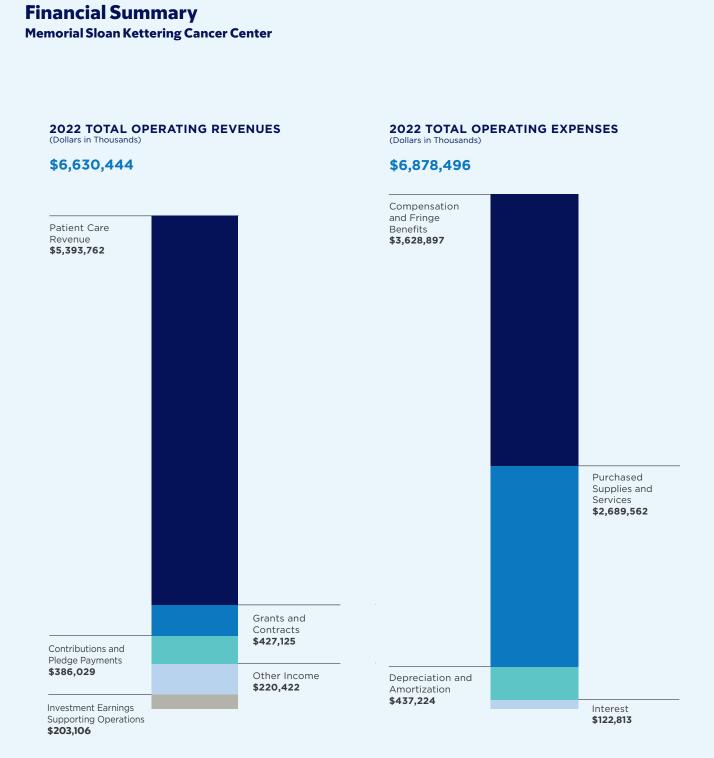

## **Combined Statements of Activities**

Memorial Sloan Kettering Cancer Center

|                                           | 2018         | 2019         | 2020         | 2021         | 2022         |
|-------------------------------------------|--------------|--------------|--------------|--------------|--------------|
| OPERATING REVENUES (Dollars in Thousands) |              |              |              |              |              |
| Patient Care Revenue                      | \$ 3,973,778 | \$ 4,560,174 | \$ 4,261,296 | \$ 5,011,551 | \$ 5,393,762 |
| Grants and Contracts                      | 334,536      | 368,743      | 347,540      | 411,772      | 427,125      |
| Contributions                             | 168,226      | 172,525      | 175,641      | 162,290      | 183,434      |
| Net Assets Released From Restrictions     | 122,701      | 96,000       | 105,975      | 198,462      | 202,595      |
| Other Income                              | 159,140      | 123,489      | 357,654      | 443,099      | 220,422      |
| Investment Earnings Supporting Operations | 151,473      | 162,445      | 159,090      | 171,191      | 203,106      |
| Total Operating Revenues                  | 4,909,854    | 5,483,376    | 5,407,196    | 6,398,365    | 6,630,444    |
| OPERATING EXPENSES                        |              |              |              |              |              |
| Compensation and Fringe Benefits          | 2,587,336    | 2,892,770    | 3,184,891    | 3,315,428    | 3,628,897    |
| Purchased Supplies and Services           | 1,756,174    | 2,026,254    | 2,123,302    | 2,312,86     | 2,689,562    |
| Depreciation and Amortization             | 300,239      | 329,774      | 412,493      | 422,309      | 437,224      |
| Interest                                  | 47,045       | 40,099       | 103,682      | 112,663      | 122,813      |
| Total Operating Expenses                  | 4,690,794    | 5,288,897    | 5,824,368    | 6,163,263    | 6,878,496    |
| (Loss) Income From Operations             | 219,060      | 194,479      | (417,172)    | 235,102      | (248,052)    |
| Philanthropic Revenue                     | 383,341      | 254,401      | 263,572      | 576,457      | 452,083      |
| Capital Spending                          | 700,827      | 628,148      | 264,706      | 218,168      | 547,591      |
| BALANCE SHEET SUMMARY                     |              |              |              |              |              |
| Assets                                    | 10,623,567   | 11,621,453   | 13,315,250   | 14,941,252   | 14,012,590   |
| Liabilities                               | 4,196,154    | 4,646,113    | 5,246,709    | 5,116,862    | 5,272,308    |
| Net Assets                                | 6,427,413    | 6,975,340    | 8,068,541    | 9,824,390    | 8,740,282    |